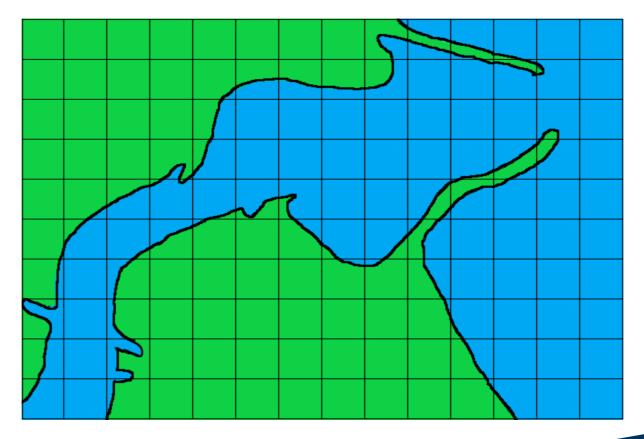

Now it's your turn. Draw your own ship along the River Tyne and challenge your friends to direct your ship to safety.