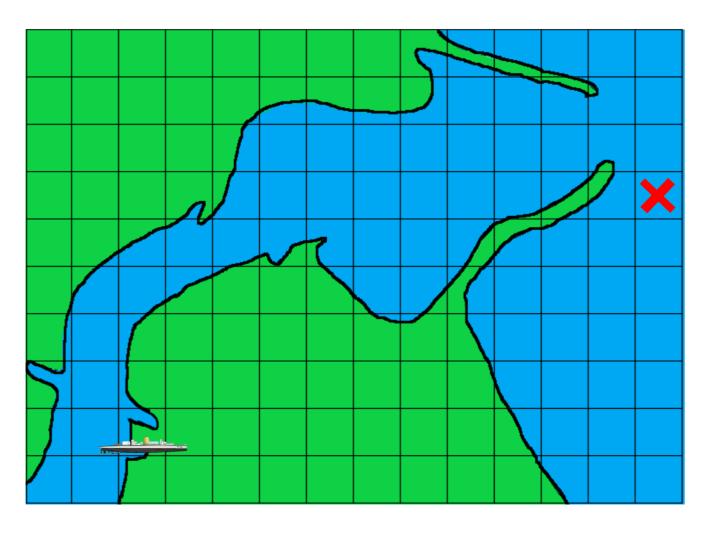

## **Navigation**

Navigators make sure that the ship gets to its destination safely. They know where the ship is at all times when sailing and which direction they need to sail in to avoid danger.

Can you safely move Turbinia from the dockyard, along the River Tyne, through the piers and out to sea?

Write your instructions down using the compass points.

How many steps will it take to reach the red cross safely? Here is the first step:

| 1: Move Turbina West 1 Square |
|-------------------------------|
| 2:                            |
| 3:                            |
| 4:                            |
| 5:                            |
| 6:                            |
| <b>7:</b>                     |
| 8:                            |
| 9:                            |
| 10:                           |
|                               |